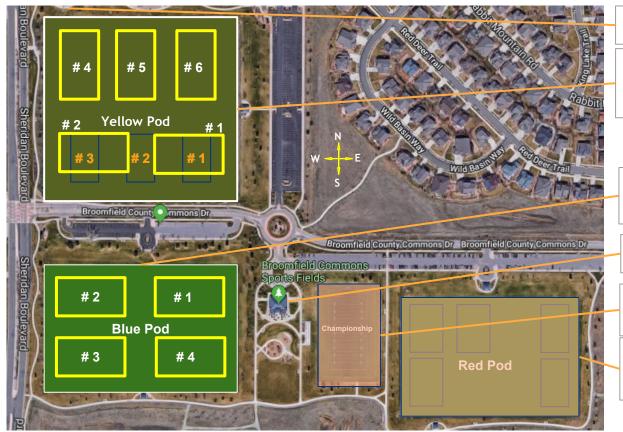

Restroom facility, North side of pavillion Additional portalets, East side of Yellow Pod

## Yellow Pod, Synthetic Turf

Fields #1, #2, #4, (white text): 11v11 soccer fields Fields #5, #6 (white text): 100 yd football/11v11 soccer fields

Fields #1,#2,#3 (orange text): 9v9 soccer fields

## Blue Pod, Grass Fields

Field #1: 120 yd x 80 yd (11v11) soccer field Field #2,#3,#4: 110 yd x 70 yd (11v11) soccer fields

> Concession Stand Additional Restroom facility

## Championship Field, Synthetic Turf

110 yd x 70 yd, 11v11 soccer field 100 yd football field

## Red Pod, Grass Fields

60 yd Football fields 9v9 soccer fields